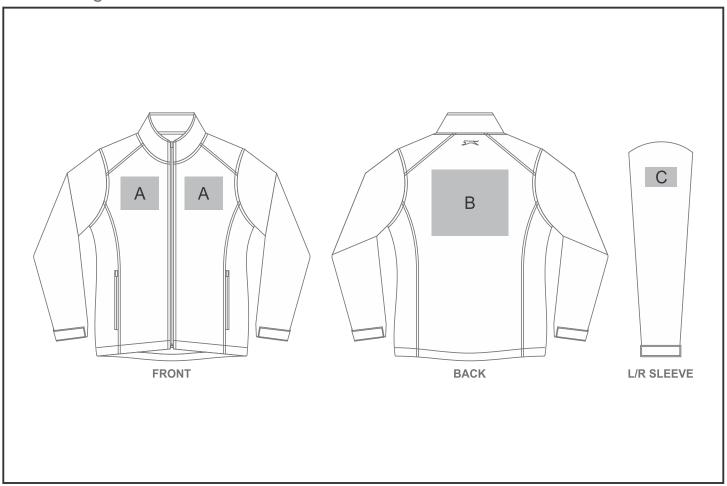

## **JC-SL-113-A**

Ladies Nagano Softshell Jacket

## **Branding Options:**

| Position | Branding Method (Branding Code)       | No. of Colours | Dimension               |
|----------|---------------------------------------|----------------|-------------------------|
| А        | Screen Print (SB)                     | 1 Colour       | 100mm wide x 60mm high  |
| А        | Embroidery (EM-CLOTHING)              | N/A            | 120mm wide x 80mm high  |
| А        | Laser Engraving (LG)                  | N/A            | 100mm wide x 60mm high  |
| А        | Debossing Clothing (BOS-C)            | N/A            | 100mm wide x 60mm high  |
| Α        | Digital Transfer Clothing A6 (DTC-A6) | Full Colour    | 100mm wide x 100mm high |
| Α        | Silicone (STP-A)                      | 1 Colour       | 30mm wide x 30mm high   |
| А        | Silicone (STP-B)                      | 1 Colour       | 50mm wide x 50mm high   |

| A | Silicone (STP-C)                      | 1 Colour    | 80mm wide x 80mm high   |
|---|---------------------------------------|-------------|-------------------------|
| А | Silicone (STP-D)                      | 1 Colour    | 100mm wide x 40mm high  |
| , |                                       |             |                         |
| В | Screen Print (SB)                     | 1 Colour    | 200mm wide x 100mm high |
| В | Embroidery (EM-CLOTHING)              | N/A         | 200mm wide x 200mm high |
| В | Laser Engraving (LG)                  | N/A         | 200mm wide x 200mm high |
| В | Digital Transfer Clothing A6 (DTC-A6) | Full Colour | 148mm wide x 105mm high |
| В | Digital Transfer Clothing A5 (DTC-A5) | Full Colour | 210mm wide x 148mm high |
| В | Digital Transfer Clothing A4 (DTC-A4) | Full Colour | 240mm wide x 200mm high |
| В | Silicone (STP-A)                      | 1 Colour    | 30mm wide x 30mm high   |
| В | Silicone (STP-B)                      | 1 Colour    | 50mm wide x 50mm high   |
| В | Silicone (STP-C)                      | 1 Colour    | 80mm wide x 80mm high   |
| В | Silicone (STP-D)                      | 1 Colour    | 120mm wide x 40mm high  |
|   |                                       | •           |                         |
| С | Embroidery (EM-CLOTHING)              | N/A         | 80mm wide x 60mm high   |
| С | Laser Engraving (LG)                  | N/A         | 100mm wide x 60mm high  |
| С | Digital Transfer Clothing A6 (DTC-A6) | Full Colour | 80mm wide x 80mm high   |